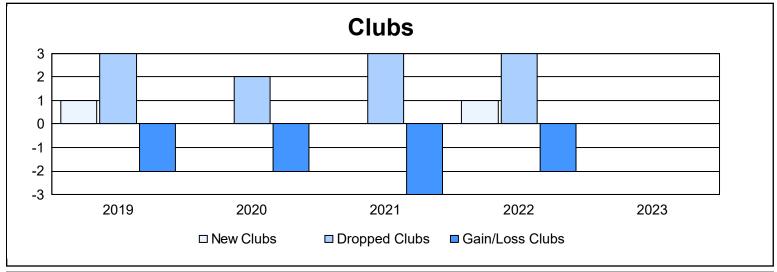

District 118 K

As of June 2023 Cumulative

| Year      | New<br>Clubs | Dropped<br>Clubs | Gain/<br>Loss<br>Clubs | New<br>Members | Charter<br>Members | Reinstate<br>Members | Transfer<br>Members | Total<br>Member<br>Added | Total<br>Members<br>Dropped | Gain/<br>Loss<br>Members |
|-----------|--------------|------------------|------------------------|----------------|--------------------|----------------------|---------------------|--------------------------|-----------------------------|--------------------------|
| 2018-2019 | 1            | 3                | -2                     | 68             | 25                 | 11                   | 7                   | 111                      | 183                         | -72                      |
| 2019-2020 | 0            | 2                | -2                     | 36             | 6                  | 1                    | 5                   | 48                       | 96                          | -48                      |
| 2020-2021 | 0            | 3                | -3                     | 34             | 6                  | 27                   | 3                   | 70                       | 144                         | -74                      |
| 2021-2022 | 1            | 3                | -2                     | 57             | 27                 | 7                    | 1                   | 92                       | 105                         | -13                      |
| 2022-2023 | 0            | 0                | 0                      | 48             | 0                  | 0                    | 1                   | 49                       | 55                          | -6                       |
| Average   | 0            | 2                | -2                     | 49             | 13                 | 9                    | 3                   | 74                       | 117                         | -43                      |