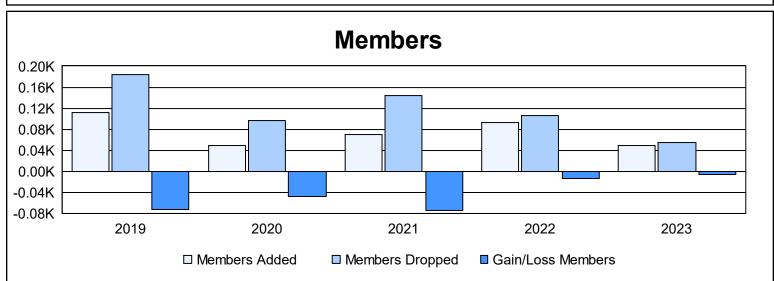

District 118 K

As of June 2023 Cumulative

| Year      | New<br>Clubs | Dropped<br>Clubs | Gain/<br>Loss<br>Clubs | New<br>Members | Charter<br>Members | Reinstate<br>Members | Transfer<br>Members | Total<br>Member<br>Added | Total<br>Members<br>Dropped | Gain/<br>Loss<br>Members |
|-----------|--------------|------------------|------------------------|----------------|--------------------|----------------------|---------------------|--------------------------|-----------------------------|--------------------------|
| 2018-2019 | 1            | 3                | -2                     | 68             | 25                 | 11                   | 7                   | 111                      | 183                         | -72                      |
| 2019-2020 | 0            | 2                | -2                     | 36             | 6                  | 1                    | 5                   | 48                       | 96                          | -48                      |
| 2020-2021 | 0            | 3                | -3                     | 34             | 6                  | 27                   | 3                   | 70                       | 144                         | -74                      |
| 2021-2022 | 1            | 3                | -2                     | 57             | 27                 | 7                    | 1                   | 92                       | 105                         | -13                      |
| 2022-2023 | 0            | 0                | 0                      | 48             | 0                  | 0                    | 1                   | 49                       | 55                          | -6                       |
| Average   | 0            | 2                | -2                     | 49             | 13                 | 9                    | 3                   | 74                       | 117                         | -43                      |